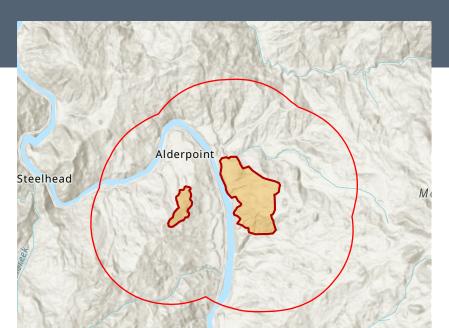

Cain Rock

# Bridge Incident

131

Population

63

**Total Households** 

2.03

Avg Size of

Household