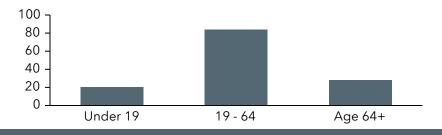

### **Population By Age**

| Year Structure Built        |    |
|-----------------------------|----|
| Built: 2020/Later           | 0  |
| Year Built: 2010-2019       | 5  |
| Year Built: 2000-2009       | 6  |
| Year Built: 1990-1999       | 11 |
| Year Built: 1980-1989       | 8  |
| Year Built: 1970-1979       | 9  |
| Year Built: 1960-1969       | 0  |
| Year Built: 1950-1959       | 0  |
| Year Built: 1940-1949       | 0  |
| Year Built: 1939 or Earlier | 0  |